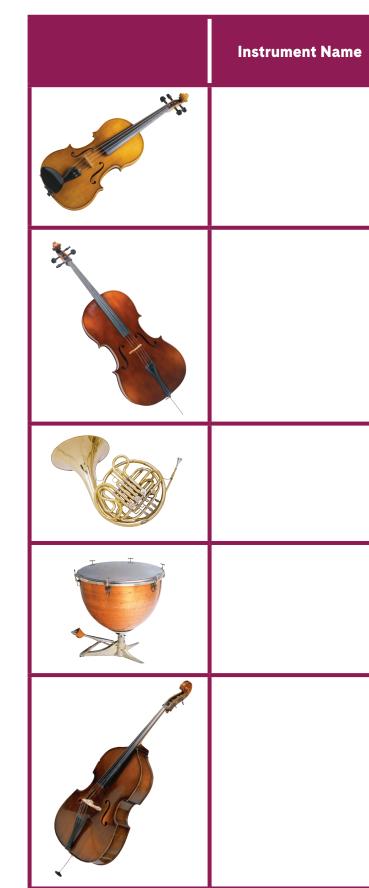

## Instrument Identification (Visual)

Look at the pictures below and write each instrument's name and family. In the last column, list one musical fact about the instrument. An example is given for you below.

|                                                                                                                                                                                                                                                                                                                                                                                                                                                                                                                                                                                                                                                                                                                                                                                                                                                                                                                                                                                                                                                                                                                                                                                                                                                                                                                                                                                                                                                                                                                                                                                                                                                                                                                                                                                                                                                                                                                                                                                                                                                                                                                                | Instrument Name | Instrument Family | Musical Fact                                  |
|--------------------------------------------------------------------------------------------------------------------------------------------------------------------------------------------------------------------------------------------------------------------------------------------------------------------------------------------------------------------------------------------------------------------------------------------------------------------------------------------------------------------------------------------------------------------------------------------------------------------------------------------------------------------------------------------------------------------------------------------------------------------------------------------------------------------------------------------------------------------------------------------------------------------------------------------------------------------------------------------------------------------------------------------------------------------------------------------------------------------------------------------------------------------------------------------------------------------------------------------------------------------------------------------------------------------------------------------------------------------------------------------------------------------------------------------------------------------------------------------------------------------------------------------------------------------------------------------------------------------------------------------------------------------------------------------------------------------------------------------------------------------------------------------------------------------------------------------------------------------------------------------------------------------------------------------------------------------------------------------------------------------------------------------------------------------------------------------------------------------------------|-----------------|-------------------|-----------------------------------------------|
| A REAL PROPERTY OF THE PARTY OF | clarinet        | woodwinds         | Makes sound<br>by blowing on a<br>single reed |
|                                                                                                                                                                                                                                                                                                                                                                                                                                                                                                                                                                                                                                                                                                                                                                                                                                                                                                                                                                                                                                                                                                                                                                                                                                                                                                                                                                                                                                                                                                                                                                                                                                                                                                                                                                                                                                                                                                                                                                                                                                                                                                                                |                 |                   |                                               |
| and the second sec                                                                                                                                                                                                                                             |                 |                   |                                               |
|                                                                                                                                                                                                                                                                                                                                                                                                                                                                                                                                                                                                                                                                                                                                                                                                                                                                                                                                                                                                                                                                                                                                                                                                                                                                                                                                                                                                                                                                                                                                                                                                                                                                                                                                                                                                                                                                                                                                                                                                                                                                                                                                |                 |                   |                                               |